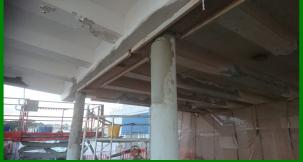

## The Problem

Shoreline Restaurant overhangs Paignton Eastern Esplanade. The columns, beams and soffit were showing signs of steel reinforcement corrosion caused by the aggressive sea side environment.

## The Solution

Following acoustic hammer testing to identify defective areas, traditional concrete repairs were carried out. Using the Mapei Repair system. To protect against further corrosion sacrificial anodes were fitted to some of the larger repairs and all of the concrete elements were treated with an anti carbonation coating.