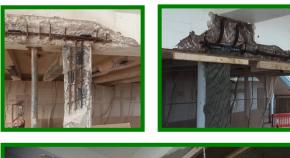

## The Problem

Shoreline Restaurant overhangs Paignton Eastern Esplanade. The columns, beams and soffit were showing signs of steel reinforcement corrosion caused by the aggressive sea side environment.

## The Solution

Following acoustic hammer testing to identify defective areas, traditional concrete repairs were carried out. Using the Mapei Repair system. To protect against further corrosion sacrificial anodes were fitted to some of the larger repairs and all of the concrete elements were treated with an anti carbonation coating.