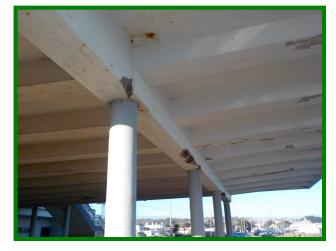

## The Problem

Shoreline Restaurant overhangs Paignton Eastern Esplanade. The columns, beams and soffit were showing signs of steel reinforcement corrosion caused by the aggressive sea side environment.

## The Solution

Following acoustic hammer testing to identify defective areas, traditional concrete repairs were carried out. Using the Mapei Repair system. To protect against further corrosion sacrificial anodes were fitted to some of the larger repairs and all of the concrete elements were treated with an anti carbonation coating.