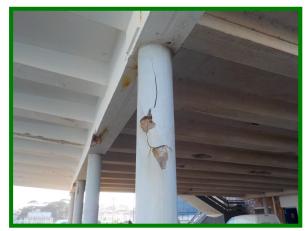

## The Problem

Shoreline Restaurant overhangs Paignton Eastern Esplanade. The columns, beams and soffit were showing signs of steel reinforcement corrosion caused by the aggressive sea side environment.

## The Solution

Following acoustic hammer testing to identify defective areas, traditional concrete repairs were carried out. Using the Mapei Repair system. To protect against further corrosion sacrificial anodes were fitted to some of the larger repairs and all of the concrete elements were treated with an anti carbonation coating.