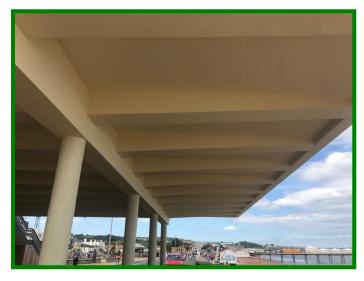

## The Solution

Following acoustic hammer testing to identify defective areas, traditional concrete repairs were carried out. Using the Mapei Repair system. To protect against further corrosion sacrificial anodes were fitted to some of the larger repairs and all of the concrete elements were treated with an anti carbonation coating.