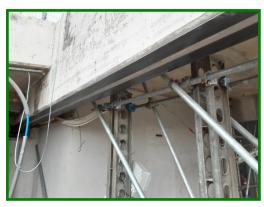

The Carbon Strengthening System to 3 Beams included grinding and preparation of the surfaces, fitting two carbon fibre strips to the full length underside of the Beams (double thickness for extra strength), drilling and fitting S&P C-anchors (carbon fibre fantails) and sheer wraps to the sides and bottoms of the beams at 600mm spacings before dressing the fantails to fully bond the wraps.