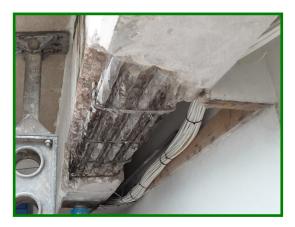

### The Solution

The defects to the soffit and underside of the beams were repaired using traditional concrete repair methods. The defective concrete was broken out, steel reinforcement cleaned to remove any corrosion and then primed with a steel protective coating, finally a bonding aid was applied and the defect repaired with a a polymer modified concrete repair mortar.