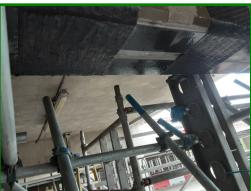

### The Solution

The defects to the soffit and underside of the beams were repaired using traditional concrete repair methods. The defective concrete was broken out, steel reinforcement cleaned to remove any corrosion and then primed with a steel protective coating, finally a bonding aid was applied and the defect repaired with a a polymer modified concrete repair mortar.

The Carbon Strengthening System to 3 Beams included grinding and preparation of the surfaces, fitting two carbon fibre strips to the full length underside of the Beams (double thickness for extra strength), drilling and fitting S&P C-anchors (carbon fibre fantails) and sheer wraps to the sides and bottoms of the beams at 600mm spacings before dressing the fantails to fully bond the wraps.