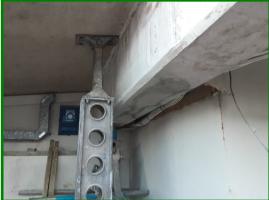

## The Problem

A structural inspection condition survey of the car park was completed in June 2020, which found that concrete repairs were needed to Beams and soffits. And that three of the reinforced concrete beams needed carbon strengthening to mitigate the shift in bending.