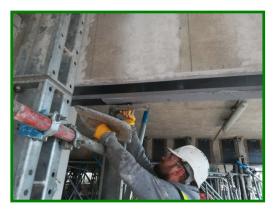

### The Solution

The defects to the soffit and underside of the beams were repaired using traditional concrete repair methods. The defective concrete was broken out, steel reinforcement cleaned to remove any corrosion and then primed with a steel protective coating, finally a bonding aid was applied and the defect repaired with a a polymer modified concrete repair mortar.

The Carbon Strengthening System to 3 Beams included grinding and preparation of the surfaces, fitting two carbon fibre strips to the full length underside of the Beams (double thickness for extra strength), drilling and fitting S&P C-anchors (carbon fibre fantails) and sheer wraps to the sides and bottoms of the beams at 600mm spacings before dressing the fantails to fully bond the wraps.