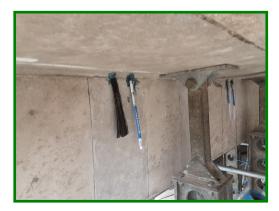

The Carbon Strengthening System to 3 Beams included grinding and preparation of the surfaces, fitting two carbon fibre strips to the full length underside of the Beams (double thickness for extra strength), drilling and fitting S&P C-anchors (carbon fibre fantails) and sheer wraps to the sides and bottoms of the beams at 600mm spacings before dressing the fantails to fully bond the wraps.