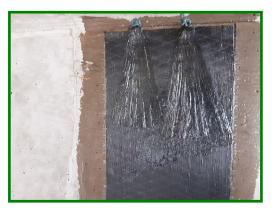

The Carbon Strengthening System to 3 Beams included grinding and preparation of the surfaces, fitting two carbon fibre strips to the full length underside of the Beams (double thickness for extra strength), drilling and fitting S&P C-anchors (carbon fibre fantails) and sheer wraps to the sides and bottoms of the beams at 600mm spacings before dressing the fantails to fully bond the wraps.