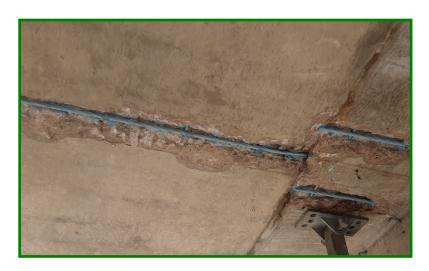

### The Solution

The defects to the soffit and underside of the beams were repaired using traditional concrete repair methods. The defective concrete was broken out, steel reinforcement cleaned to remove any corrosion and then primed with a steel protective coating, finally a bonding aid was applied and the defect repaired with a a polymer modified concrete repair mortar.