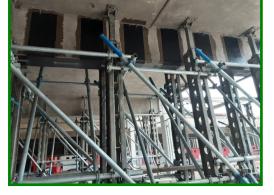

## The Problem

A structural inspection condition survey of the car park was completed in June 2020, which found that concrete repairs were needed to Beams and soffits. And that three of the reinforced concrete beams needed carbon strengthening to mitigate the shift in bending.

### The Solution

The defects to the soffit and underside of the beams were repaired using traditional concrete repair methods. The defective concrete was broken out, steel reinforcement cleaned to remove any corrosion and then primed with a steel protective coating, finally a bonding aid was applied and the defect repaired with a a polymer modified concrete repair mortar.