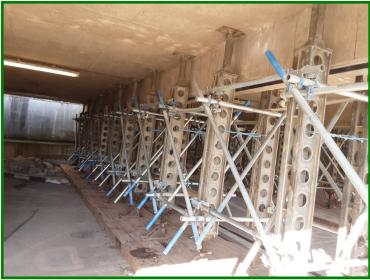

## The Problem

A structural inspection condition survey of the car park was completed in June 2020, which found that concrete repairs were needed to Beams and soffits. And that three of the reinforced concrete beams needed carbon strengthening to mitigate the shift in bending.

### The Solution

The defects to the soffit and underside of the beams were repaired using traditional concrete repair methods. The defective concrete was broken out, steel reinforcement cleaned to remove any corrosion and then primed with a steel protective coating, finally a bonding aid was applied and the defect repaired with a a polymer modified concrete repair mortar.

The Carbon Strengthening System to 3 Beams included grinding and preparation of the surfaces, fitting two carbon fibre strips to the full length underside of the Beams (double thickness for extra strength), drilling and fitting S&P C-anchors (carbon fibre fantails) and sheer wraps to the sides and bottoms of the beams at 600mm spacings before dressing the fantails to fully bond the wraps.