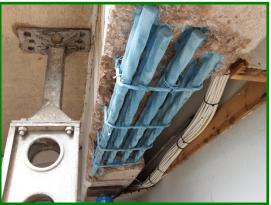

The Carbon Strengthening System to 3 Beams included grinding and preparation of the surfaces, fitting two carbon fibre strips to the full length underside of the Beams (double thickness for extra strength), drilling and fitting S&P C-anchors (carbon fibre fantails) and sheer wraps to the sides and bottoms of the beams at 600mm spacings before dressing the fantails to fully bond the wraps.